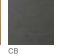

## LANDING DEVICE FINISHES

Stainless Steel Stainless Steel Polished

CG Silver Brushed Silver Polished Golden Mirror Carbon Black Copper Gold Brushed Stainless Steel Stainless Steel Stainless Steel (Anti-fingerprint)(Anti-fingerprint)