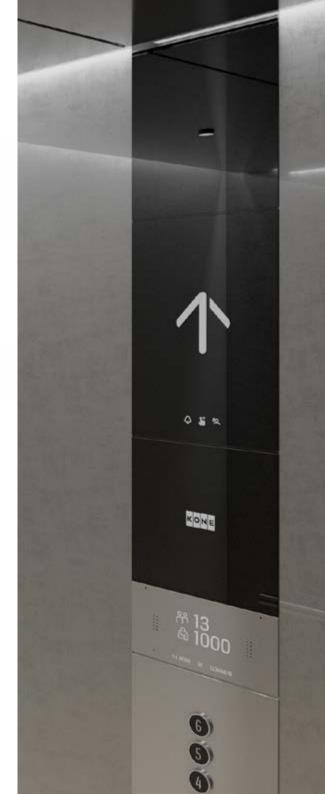

# KONE SIGNALIZATION

Our versatile, modern signalization range has everything you need to ensure clear guidance and make elevators as easy as possible for people to use. It includes flush and surface-mounted devices with a huge variety of options to cater for every possible design vision and practical requirement, including vandal-resistant features and options to ensure elevators are accessible for the visually impaired.