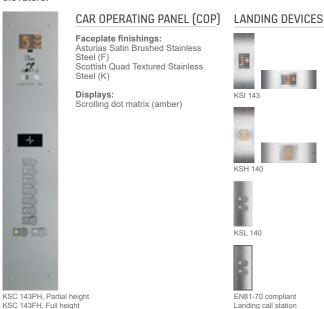

## KSS 140 - READY FOR ANYTHING

The KSS 140 vandal-resistant signalization family is designed for low and mid-rise buildings where the elevator equipment needs to be able to cope with tough challenges.

Everything from the faceplate to the buttons, displays, and even the screws, is designed to be vandal resistant. KSS 140 signalization complies with the EN81-71 (Cat 1) standard for vandal-resistant elevators