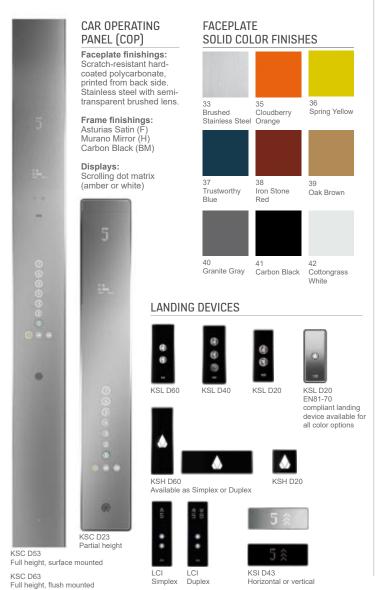

## CAR OPERATING PANEL (COP) - MODULAR SYSTEM

## LANDING DEVICES

## DISPLAYS

Scrolling dot matrix graphic LCD (KSC 733) (KSC 737)

## **COP FACEPLATE FINISHES**

Polished Polished

## LANDING DEVICE FINISHES

Stainless Steel Stainless Steel Polished

CG Silver Brushed Silver Polished Golden Mirror Carbon Black Copper Gold Brushed Stainless Steel Stainless Steel Stainless Steel (Anti-fingerprint)(Anti-fingerprint)