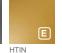

KSC H70, up to 12 buttons KSC H40, up to 6 buttons

Faceplate finishings: Asturias Satin Brushed Stainless Steel (F)

Displays: None