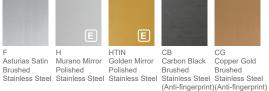

## LANDING DEVICE FINISHES

Stainless Steel Stainless Steel Polished

CG Silver Brushed Silver Polished Golden Mirror Carbon Black Copper Gold Brushed Stainless Steel Stainless Steel Stainless Steel (Anti-fingerprint)(Anti-fingerprint)