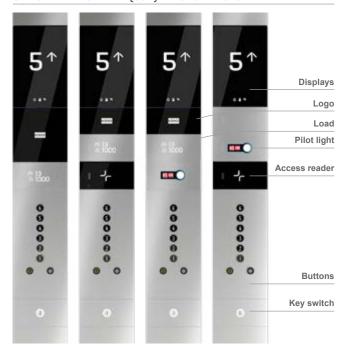

## CAR OPERATING PANEL (COP) - MODULAR SYSTEM

## LANDING DEVICES

## DISPLAYS

Scrolling dot matrix graphic LCD (KSC 733) (KSC 737)