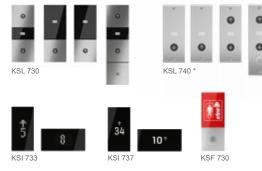

# KSS 700 – BUILT FOR TODAY, READY FOR TOMORROW

The flush-mounted KSS 700 signalization family for residential and commercial buildings is a revolution in elevator design. Its modular structure means you can swap out different elements – such as the faceplate, display, and even buttons – to add new functions and create a unique look and feel.

## CAR OPERATING PANEL (COP) - MODULAR SYSTEM

## LANDING DEVICES