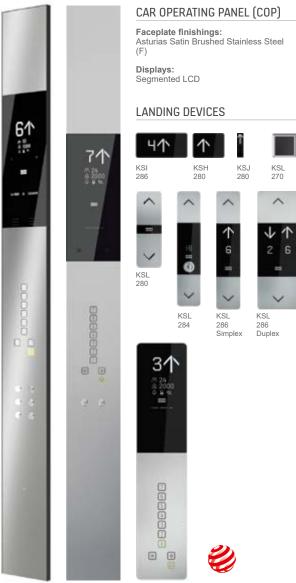

## KSS 280 - MODERN DESIGN

The KSS 280 signalization family is designed to provide simple, reliable guidance in low and medium-rise residential buildinas.

Available with a partial or full-height COP, it features a sleek, hardwearing stainless steel faceplate and clear segmented LCD displays for the COP and landing devices.